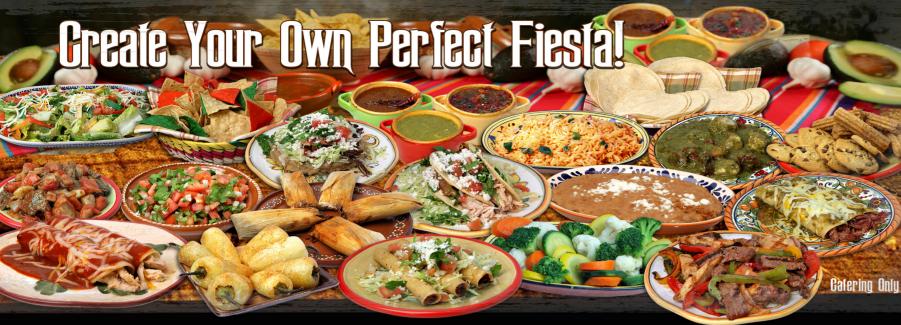

### **BANQUET CHOICES**

At Guadalajara Grill we have "¡Ambiente y Sabor a Mexico!" We have lots of delicious options for hosting parties or events of any size. Including spacious banquet facilities for large events from 40 to 400 people we can help plan your next event! Call for more additional information.

# **CATERING OPTIONS**

1. PICK UP

2. DELIVERY

(\$150 minimum + delivery fee)

3. DELIVERY + SET UP

(Setup, \$150 minimum + delivery +10% gratuity)

4. FULL SERVICE

(\$500 minimum, 1-3 all, plus staff to serve, setup and clean)

## FIESTA STYLE

-All options include one entree, any additional entree choices must be added from our party trays menu.